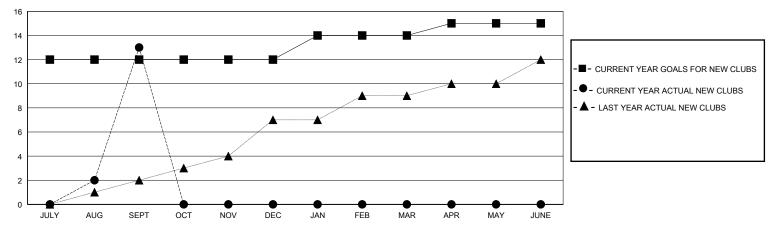

## District 325 G

Results as of: 9/30/2023

| GMT:                  | LOCATION NEPAL |           |               |                       |                       |                         | GMT CA                                             |
|-----------------------|----------------|-----------|---------------|-----------------------|-----------------------|-------------------------|----------------------------------------------------|
|                       | Club           | os        |               | Members               |                       |                         |                                                    |
| RESULTS FOR 2023-2024 |                |           |               | RESULTS FOR 2023-2024 |                       |                         |                                                    |
| QUARTER               | NEW CLUB GOAL  | NEW CLUBS | DROPPED CLUBS | QUARTER MEMB          | ER GROWTH NET<br>GOAL | MEMBER GROWTH<br>ACTUAL | DROPPED<br>MEMBERS ACTUAL<br>(including transfers) |
| JULY/AUG/SEPT         | 12             | 13        | 4             | JULY/AUG/SEPT         | 125                   | 605                     | 176                                                |
| OCT/NOV/DEC           | 0              | 0         | 0             | OCT/NOV/DEC           | 50                    | 0                       | 0                                                  |
| JAN/FEB/MAR           | 2              | 0         | 0             | JAN/FEB/MAR           | 50                    | 0                       | 0                                                  |
| APR/MAY/JUNE          | 1              | 0         | 0             | APR/MAY/JUNE          | 75                    | 0                       | 0                                                  |

## GOALS AND ACTUAL NEW CLUBS CUMULATIVE