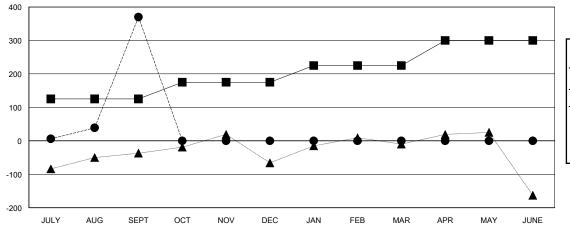

## District 325 G

Results as of: 9/30/2023

| GMT:                  | LOCATION NEPAL |           |               |                       |                       |                         | GMT CA                                             |
|-----------------------|----------------|-----------|---------------|-----------------------|-----------------------|-------------------------|----------------------------------------------------|
|                       | Club           | os        |               | Members               |                       |                         |                                                    |
| RESULTS FOR 2023-2024 |                |           |               | RESULTS FOR 2023-2024 |                       |                         |                                                    |
| QUARTER               | NEW CLUB GOAL  | NEW CLUBS | DROPPED CLUBS | QUARTER MEMB          | ER GROWTH NET<br>GOAL | MEMBER GROWTH<br>ACTUAL | DROPPED<br>MEMBERS ACTUAL<br>(including transfers) |
| JULY/AUG/SEPT         | 12             | 13        | 4             | JULY/AUG/SEPT         | 125                   | 605                     | 176                                                |
| OCT/NOV/DEC           | 0              | 0         | 0             | OCT/NOV/DEC           | 50                    | 0                       | 0                                                  |
| JAN/FEB/MAR           | 2              | 0         | 0             | JAN/FEB/MAR           | 50                    | 0                       | 0                                                  |
| APR/MAY/JUNE          | 1              | 0         | 0             | APR/MAY/JUNE          | 75                    | 0                       | 0                                                  |

## GOALS AND ACTUAL MEMBERS CUMULATIVE

| <br>MEMBER | GROWTH | NET | GOAL |
|------------|--------|-----|------|
|            |        |     |      |

- ● - MEMBER GROWTH ACTUAL

- ▲ - LAST YEAR MEMBERSHIP ACTUAL